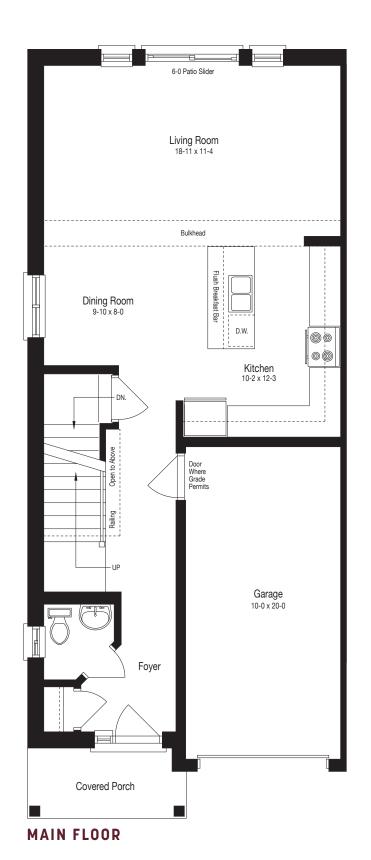

## THE ANNE

EXTERIOR UNIT

**1599 SQ.FT.** 3 BED | 2.5 BATH

(DOES NOT INCLUDE 7 SQ.FT. OF O.T.B.)

**BASEMENT** 

MAIN FLOOR

INTERIOR UNIT

### THE ANNE

INTERIOR UNIT

**1585 SQ.FT.** 3 BED | 2.5 BATH

(DOES NOT INCLUDE 7 SQ.FT. OF O.T.B.)

**BASEMENT** 

MAIN FLOOR

EXTERIOR UNIT

### THE WILLIAM

EXTERIOR UNIT

**1599 SQ.FT.** 3 BED | 2.5 BATH

(DOES NOT INCLUDE 7 SQ.FT. OF O.T.B.)

### THE WILLIAM

INTERIOR UNIT

**1585 SQ.FT.** 3 BED | 2.5 BATH

(DOES NOT INCLUDE 7 SQ.FT. OF O.T.B.)

**BASEMENT** 

MAIN FLOOR

INTERIOR UNIT