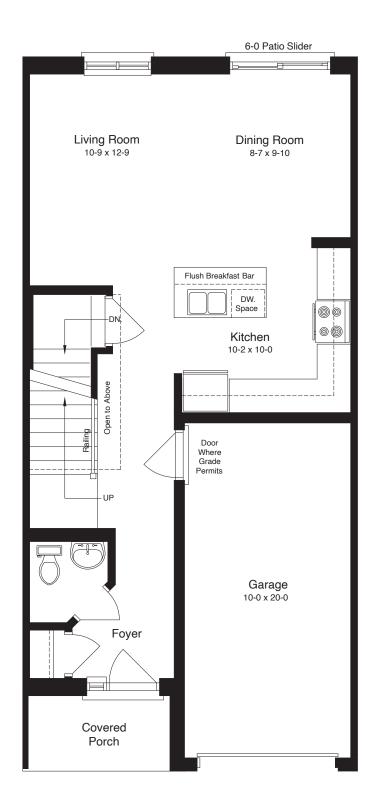

## THE ANNE

EXTERIOR UNIT

**1599 SQ.FT.** 3 BED | 2.5 BATH

(DOES NOT INCLUDE 7 SQ.FT. OF O.T.B.)

**BASEMENT** 

MAIN FLOOR

INTERIOR UNIT

### THE ANNE

INTERIOR UNIT

**1585 SQ.FT.** 3 BED | 2.5 BATH

(DOES NOT INCLUDE 7 SQ.FT. OF O.T.B.)

**BASEMENT** 

MAIN FLOOR

EXTERIOR UNIT

### THE WILLIAM

EXTERIOR UNIT

**1599 SQ.FT.** 3 BED | 2.5 BATH

(DOES NOT INCLUDE 7 SQ.FT. OF O.T.B.)

### THE WILLIAM

INTERIOR UNIT

**1585 SQ.FT.** 3 BED | 2.5 BATH

(DOES NOT INCLUDE 7 SQ.FT. OF O.T.B.)

**BASEMENT** 

MAIN FLOOR

INTERIOR UNIT