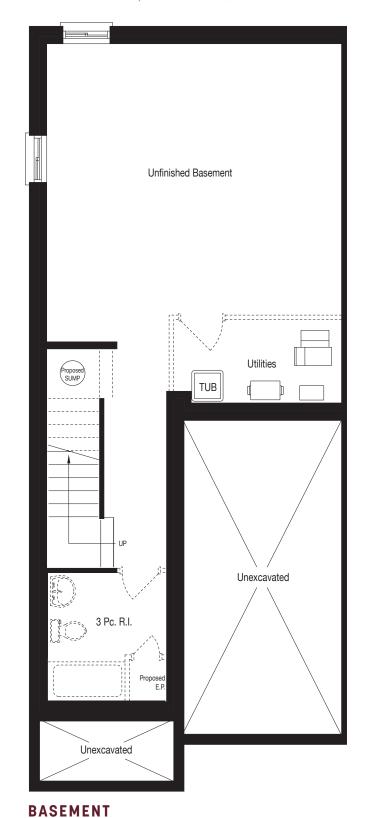

## THE ANNE

EXTERIOR UNIT

**1599 SQ.FT.** 3 BED | 2.5 BATH

(DOES NOT INCLUDE 7 SQ.FT. OF O.T.B.)

**BASEMENT** 

MAIN FLOOR

INTERIOR UNIT

### THE ANNE

INTERIOR UNIT

**1585 SQ.FT.** 3 BED | 2.5 BATH

(DOES NOT INCLUDE 7 SQ.FT. OF O.T.B.)

**BASEMENT** 

MAIN FLOOR

EXTERIOR UNIT

### THE WILLIAM

EXTERIOR UNIT

**1599 SQ.FT.** 3 BED | 2.5 BATH

(DOES NOT INCLUDE 7 SQ.FT. OF O.T.B.)

### THE WILLIAM

INTERIOR UNIT

**1585 SQ.FT.** 3 BED | 2.5 BATH

(DOES NOT INCLUDE 7 SQ.FT. OF O.T.B.)

**BASEMENT** 

MAIN FLOOR

INTERIOR UNIT