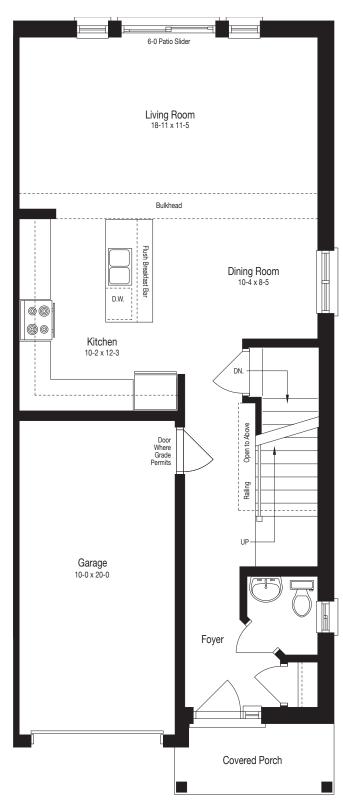

## THE ANNE

EXTERIOR UNIT

**1599 SQ.FT.** 3 BED | 2.5 BATH

(DOES NOT INCLUDE 7 SQ.FT. OF O.T.B.)

**BASEMENT** 

MAIN FLOOR

INTERIOR UNIT

### THE ANNE

INTERIOR UNIT

**1585 SQ.FT.** 3 BED | 2.5 BATH

(DOES NOT INCLUDE 7 SQ.FT. OF O.T.B.)

**BASEMENT** 

MAIN FLOOR

EXTERIOR UNIT

### THE WILLIAM

EXTERIOR UNIT

**1599 SQ.FT.** 3 BED | 2.5 BATH

(DOES NOT INCLUDE 7 SQ.FT. OF O.T.B.)

### THE WILLIAM

INTERIOR UNIT

**1585 SQ.FT.** 3 BED | 2.5 BATH

(DOES NOT INCLUDE 7 SQ.FT. OF O.T.B.)

**BASEMENT** 

MAIN FLOOR

INTERIOR UNIT