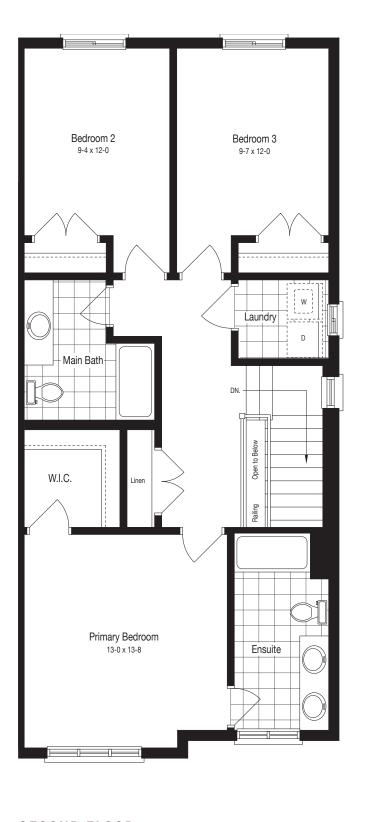

## THE ANNE

EXTERIOR UNIT

**1599 SQ.FT.** 3 BED | 2.5 BATH

(DOES NOT INCLUDE 7 SQ.FT. OF O.T.B.)

**BASEMENT** 

MAIN FLOOR

INTERIOR UNIT

### THE ANNE

INTERIOR UNIT

**1585 SQ.FT.** 3 BED | 2.5 BATH

(DOES NOT INCLUDE 7 SQ.FT. OF O.T.B.)

**BASEMENT** 

MAIN FLOOR

EXTERIOR UNIT

### THE WILLIAM

EXTERIOR UNIT

**1599 SQ.FT.** 3 BED | 2.5 BATH

(DOES NOT INCLUDE 7 SQ.FT. OF O.T.B.)

### THE WILLIAM

INTERIOR UNIT

**1585 SQ.FT.** 3 BED | 2.5 BATH

(DOES NOT INCLUDE 7 SQ.FT. OF O.T.B.)

**BASEMENT** 

MAIN FLOOR

INTERIOR UNIT