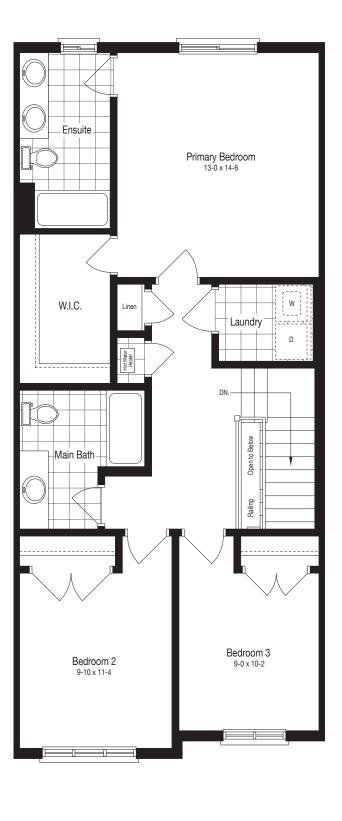

## THE ANNE

EXTERIOR UNIT

**1599 SQ.FT.** 3 BED | 2.5 BATH

(DOES NOT INCLUDE 7 SQ.FT. OF O.T.B.)

**BASEMENT** 

MAIN FLOOR

INTERIOR UNIT

### THE ANNE

INTERIOR UNIT

**1585 SQ.FT.** 3 BED | 2.5 BATH

(DOES NOT INCLUDE 7 SQ.FT. OF O.T.B.)

**BASEMENT** 

MAIN FLOOR

EXTERIOR UNIT

### THE WILLIAM

EXTERIOR UNIT

**1599 SQ.FT.** 3 BED | 2.5 BATH

(DOES NOT INCLUDE 7 SQ.FT. OF O.T.B.)

### THE WILLIAM

INTERIOR UNIT

**1585 SQ.FT.** 3 BED | 2.5 BATH

(DOES NOT INCLUDE 7 SQ.FT. OF O.T.B.)

**BASEMENT** 

MAIN FLOOR

INTERIOR UNIT