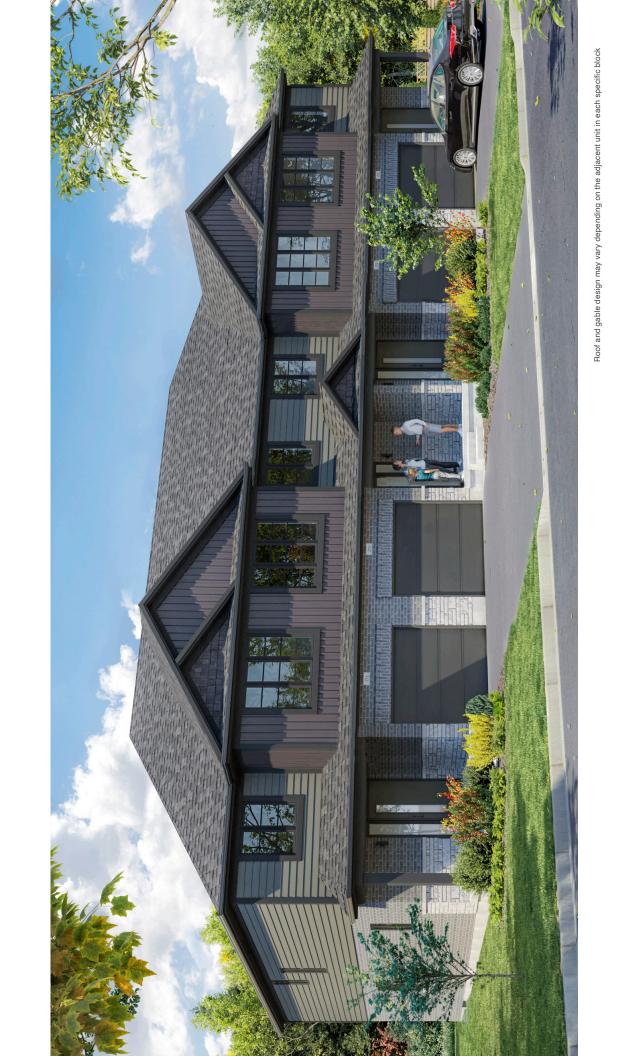

EXTERIOR UNIT

## THE ANNE

EXTERIOR UNIT

**1599 SQ.FT.** 3 BED | 2.5 BATH

(DOES NOT INCLUDE 7 SQ.FT. OF O.T.B.)

**BASEMENT** 

MAIN FLOOR

INTERIOR UNIT

### THE ANNE

INTERIOR UNIT

**1585 SQ.FT.** 3 BED | 2.5 BATH

(DOES NOT INCLUDE 7 SQ.FT. OF O.T.B.)

**BASEMENT** 

MAIN FLOOR

EXTERIOR UNIT

### THE WILLIAM

EXTERIOR UNIT

**1599 SQ.FT.** 3 BED | 2.5 BATH

(DOES NOT INCLUDE 7 SQ.FT. OF O.T.B.)

# THE WILLIAM

INTERIOR UNIT

### THE WILLIAM

INTERIOR UNIT

**1585 SQ.FT.** 3 BED | 2.5 BATH

(DOES NOT INCLUDE 7 SQ.FT. OF O.T.B.)

**BASEMENT** 

MAIN FLOOR

INTERIOR UNIT