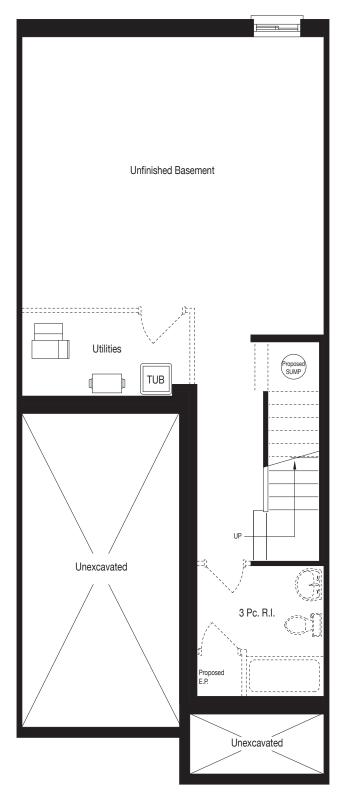

## THE ANNE

EXTERIOR UNIT

**1599 SQ.FT.** 3 BED | 2.5 BATH

(DOES NOT INCLUDE 7 SQ.FT. OF O.T.B.)

**BASEMENT** 

MAIN FLOOR

INTERIOR UNIT

### THE ANNE

INTERIOR UNIT

**1585 SQ.FT.** 3 BED | 2.5 BATH

(DOES NOT INCLUDE 7 SQ.FT. OF O.T.B.)

**BASEMENT** 

MAIN FLOOR

EXTERIOR UNIT

### THE WILLIAM

EXTERIOR UNIT

**1599 SQ.FT.** 3 BED | 2.5 BATH

(DOES NOT INCLUDE 7 SQ.FT. OF O.T.B.)

### THE WILLIAM

INTERIOR UNIT

**1585 SQ.FT.** 3 BED | 2.5 BATH

(DOES NOT INCLUDE 7 SQ.FT. OF O.T.B.)

**BASEMENT** 

MAIN FLOOR

INTERIOR UNIT