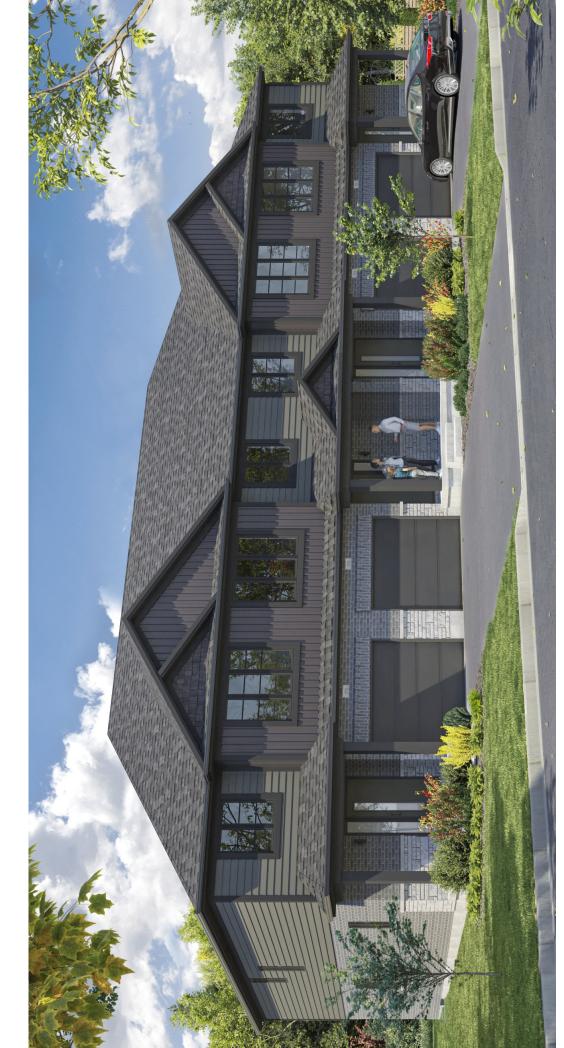

## THE ANNE

EXTERIOR UNIT

**1599 SQ.FT.** 3 BED | 2.5 BATH

(DOES NOT INCLUDE 7 SQ.FT. OF O.T.B.)

**BASEMENT** 

MAIN FLOOR

INTERIOR UNIT

### THE WILLIAM

EXTERIOR UNIT

**1599 SQ.FT.** 3 BED | 2.5 BATH

(DOES NOT INCLUDE 7 SQ.FT. OF O.T.B.)