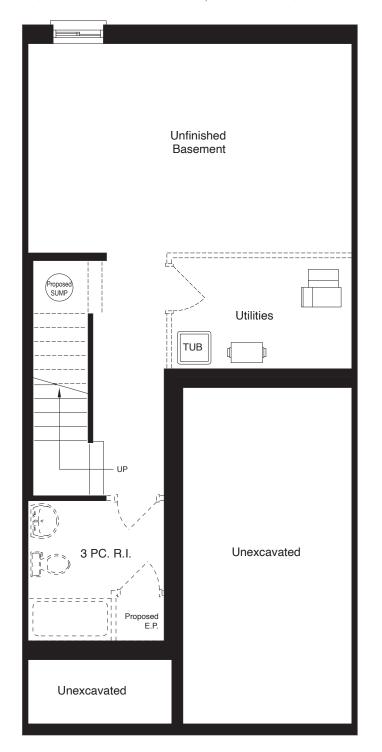

## THE ANNE

EXTERIOR UNIT

**1599 SQ.FT.** 3 BED | 2.5 BATH

(DOES NOT INCLUDE 7 SQ.FT. OF O.T.B.)

**BASEMENT** 

MAIN FLOOR

INTERIOR UNIT

### THE ANNE

INTERIOR UNIT

**1585 SQ.FT.** 3 BED | 2.5 BATH

(DOES NOT INCLUDE 7 SQ.FT. OF O.T.B.)

**BASEMENT** 

MAIN FLOOR

EXTERIOR UNIT

### THE WILLIAM

EXTERIOR UNIT

**1599 SQ.FT.** 3 BED | 2.5 BATH

(DOES NOT INCLUDE 7 SQ.FT. OF O.T.B.)

### THE WILLIAM

INTERIOR UNIT

**1585 SQ.FT.** 3 BED | 2.5 BATH

(DOES NOT INCLUDE 7 SQ.FT. OF O.T.B.)

**BASEMENT** 

MAIN FLOOR

INTERIOR UNIT