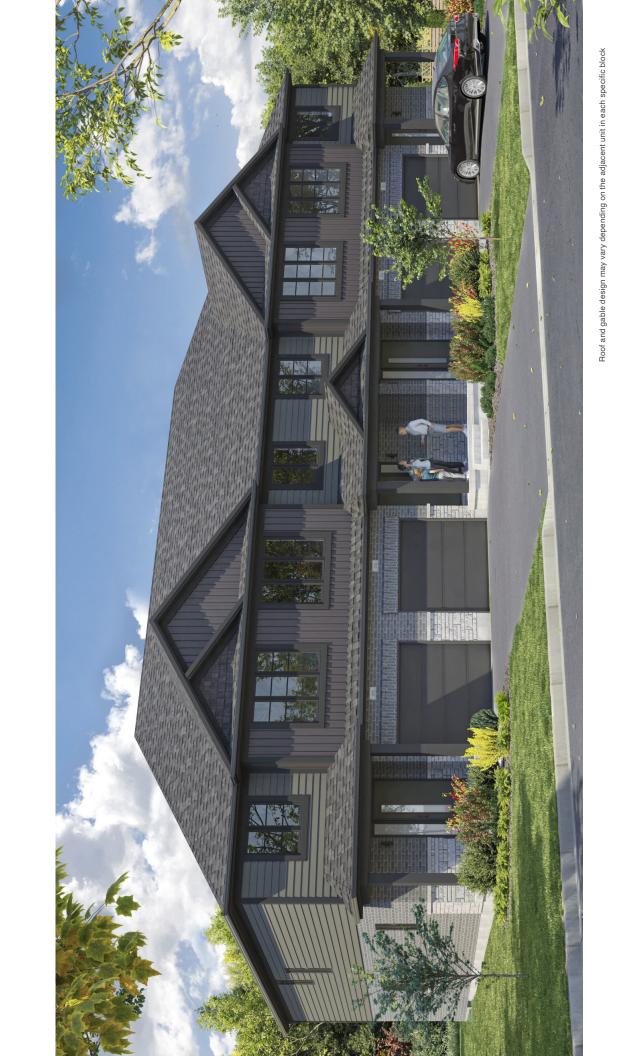

EXTERIOR UNIT

## THE ANNE

EXTERIOR UNIT

**1599 SQ.FT.** 3 BED | 2.5 BATH

(DOES NOT INCLUDE 7 SQ.FT. OF O.T.B.)

**BASEMENT** 

MAIN FLOOR

INTERIOR UNIT

### THE ANNE

INTERIOR UNIT

**1585 SQ.FT.** 3 BED | 2.5 BATH

(DOES NOT INCLUDE 7 SQ.FT. OF O.T.B.)

**BASEMENT** 

MAIN FLOOR

EXTERIOR UNIT

### THE WILLIAM

EXTERIOR UNIT

**1599 SQ.FT.** 3 BED | 2.5 BATH

(DOES NOT INCLUDE 7 SQ.FT. OF O.T.B.)

# THE WILLIAM

INTERIOR UNIT

### THE WILLIAM

INTERIOR UNIT

**1585 SQ.FT.** 3 BED | 2.5 BATH

(DOES NOT INCLUDE 7 SQ.FT. OF O.T.B.)

**BASEMENT** 

MAIN FLOOR

INTERIOR UNIT