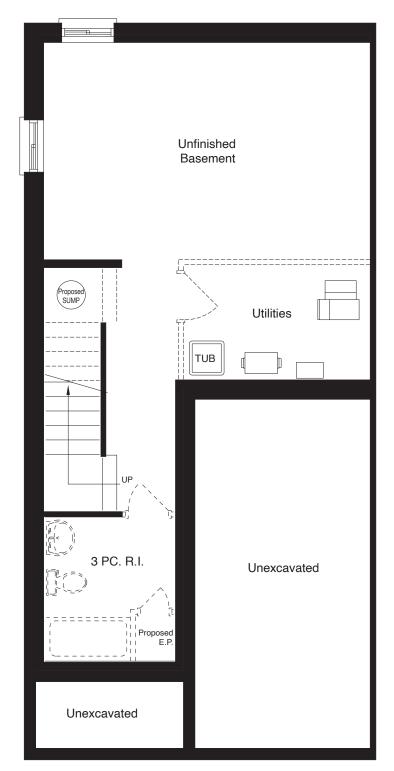

## THE ANNE

EXTERIOR UNIT

**1599 SQ.FT.** 3 BED | 2.5 BATH

(DOES NOT INCLUDE 7 SQ.FT. OF O.T.B.)

**BASEMENT** 

MAIN FLOOR

INTERIOR UNIT

### THE ANNE

INTERIOR UNIT

**1585 SQ.FT.** 3 BED | 2.5 BATH

(DOES NOT INCLUDE 7 SQ.FT. OF O.T.B.)

**BASEMENT** 

MAIN FLOOR

EXTERIOR UNIT

### THE WILLIAM

EXTERIOR UNIT

**1599 SQ.FT.** 3 BED | 2.5 BATH

(DOES NOT INCLUDE 7 SQ.FT. OF O.T.B.)

### THE WILLIAM

INTERIOR UNIT

**1585 SQ.FT.** 3 BED | 2.5 BATH

(DOES NOT INCLUDE 7 SQ.FT. OF O.T.B.)

**BASEMENT** 

MAIN FLOOR

INTERIOR UNIT