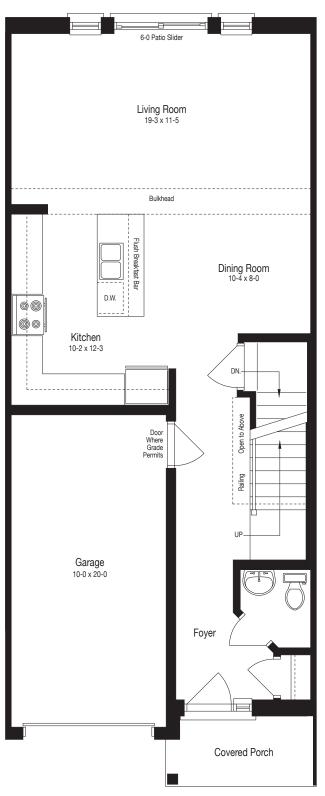

## THE ANNE

EXTERIOR UNIT

**1599 SQ.FT.** 3 BED | 2.5 BATH

(DOES NOT INCLUDE 7 SQ.FT. OF O.T.B.)

**BASEMENT** 

MAIN FLOOR

INTERIOR UNIT

### THE ANNE

INTERIOR UNIT

**1585 SQ.FT.** 3 BED | 2.5 BATH

(DOES NOT INCLUDE 7 SQ.FT. OF O.T.B.)

**BASEMENT** 

MAIN FLOOR

EXTERIOR UNIT

### THE WILLIAM

EXTERIOR UNIT

**1599 SQ.FT.** 3 BED | 2.5 BATH

(DOES NOT INCLUDE 7 SQ.FT. OF O.T.B.)

### THE WILLIAM

INTERIOR UNIT

**1585 SQ.FT.** 3 BED | 2.5 BATH

(DOES NOT INCLUDE 7 SQ.FT. OF O.T.B.)

**BASEMENT** 

MAIN FLOOR

INTERIOR UNIT