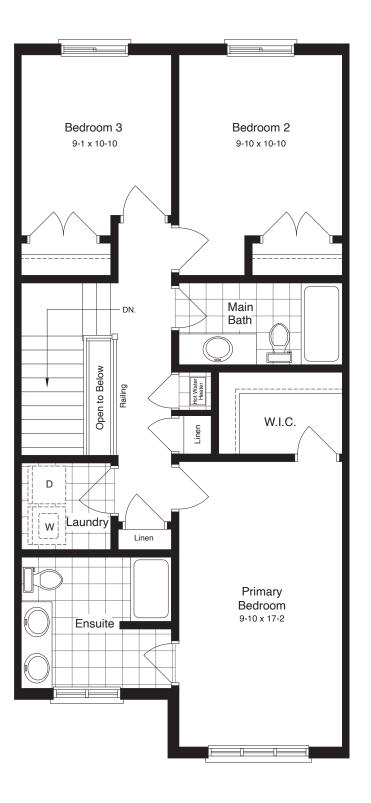

## THE ANNE

EXTERIOR UNIT

**1599 SQ.FT.** 3 BED | 2.5 BATH

(DOES NOT INCLUDE 7 SQ.FT. OF O.T.B.)

**BASEMENT** 

MAIN FLOOR

INTERIOR UNIT

### THE ANNE

INTERIOR UNIT

**1585 SQ.FT.** 3 BED | 2.5 BATH

(DOES NOT INCLUDE 7 SQ.FT. OF O.T.B.)

**BASEMENT** 

MAIN FLOOR

EXTERIOR UNIT

### THE WILLIAM

EXTERIOR UNIT

**1599 SQ.FT.** 3 BED | 2.5 BATH

(DOES NOT INCLUDE 7 SQ.FT. OF O.T.B.)

### THE WILLIAM

INTERIOR UNIT

**1585 SQ.FT.** 3 BED | 2.5 BATH

(DOES NOT INCLUDE 7 SQ.FT. OF O.T.B.)

**BASEMENT** 

MAIN FLOOR

INTERIOR UNIT