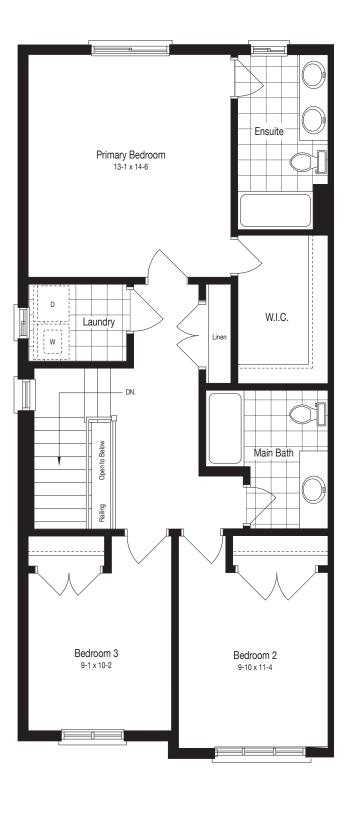

## THE ANNE

EXTERIOR UNIT

**1599 SQ.FT.** 3 BED | 2.5 BATH

(DOES NOT INCLUDE 7 SQ.FT. OF O.T.B.)

**BASEMENT** 

MAIN FLOOR

INTERIOR UNIT

### THE ANNE

INTERIOR UNIT

**1585 SQ.FT.** 3 BED | 2.5 BATH

(DOES NOT INCLUDE 7 SQ.FT. OF O.T.B.)

**BASEMENT** 

MAIN FLOOR

EXTERIOR UNIT

### THE WILLIAM

EXTERIOR UNIT

**1599 SQ.FT.** 3 BED | 2.5 BATH

(DOES NOT INCLUDE 7 SQ.FT. OF O.T.B.)

### THE WILLIAM

INTERIOR UNIT

**1585 SQ.FT.** 3 BED | 2.5 BATH

(DOES NOT INCLUDE 7 SQ.FT. OF O.T.B.)

**BASEMENT** 

MAIN FLOOR

INTERIOR UNIT