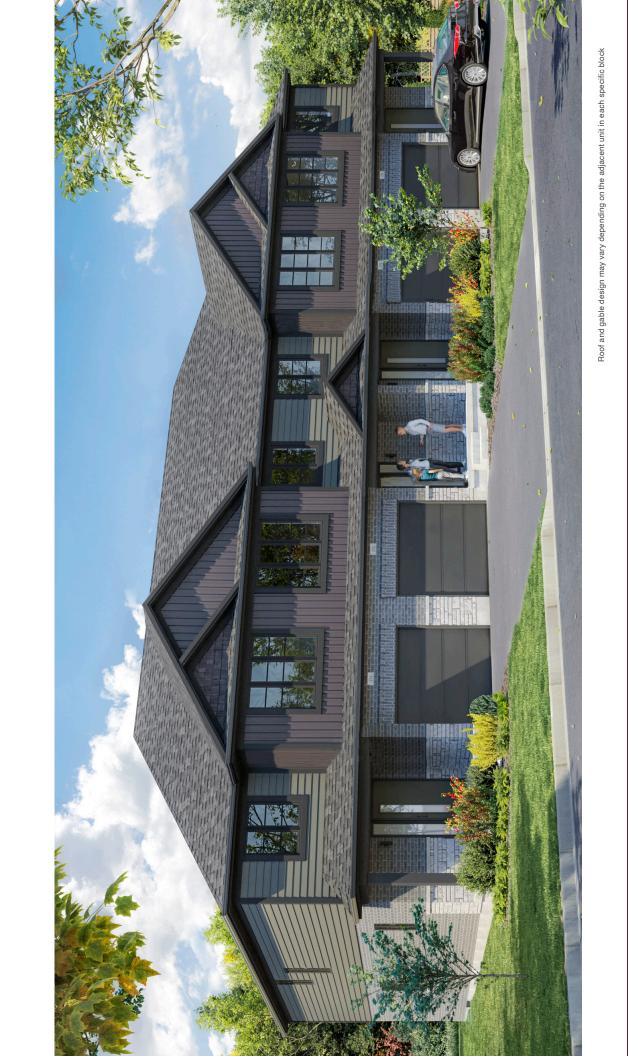

EXTERIOR UNIT

## THE ANNE

EXTERIOR UNIT

**1599 SQ.FT.** 3 BED | 2.5 BATH

(DOES NOT INCLUDE 7 SQ.FT. OF O.T.B.)

**BASEMENT** 

MAIN FLOOR

INTERIOR UNIT

### THE WILLIAM

EXTERIOR UNIT

**1599 SQ.FT.** 3 BED | 2.5 BATH

(DOES NOT INCLUDE 7 SQ.FT. OF O.T.B.)