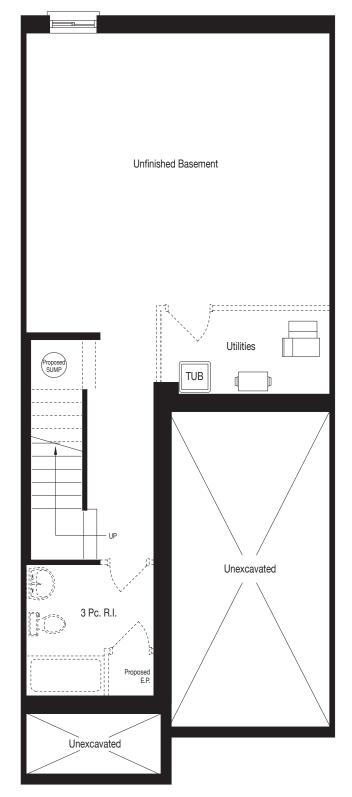

## THE ANNE

EXTERIOR UNIT

**1599 SQ.FT.** 3 BED | 2.5 BATH

(DOES NOT INCLUDE 7 SQ.FT. OF O.T.B.)

**BASEMENT** 

MAIN FLOOR

INTERIOR UNIT

### THE ANNE

INTERIOR UNIT

**1585 SQ.FT.** 3 BED | 2.5 BATH

(DOES NOT INCLUDE 7 SQ.FT. OF O.T.B.)

**BASEMENT** 

MAIN FLOOR

EXTERIOR UNIT

### THE WILLIAM

EXTERIOR UNIT

**1599 SQ.FT.** 3 BED | 2.5 BATH

(DOES NOT INCLUDE 7 SQ.FT. OF O.T.B.)

### THE WILLIAM

INTERIOR UNIT

**1585 SQ.FT.** 3 BED | 2.5 BATH

(DOES NOT INCLUDE 7 SQ.FT. OF O.T.B.)

**BASEMENT** 

MAIN FLOOR

INTERIOR UNIT