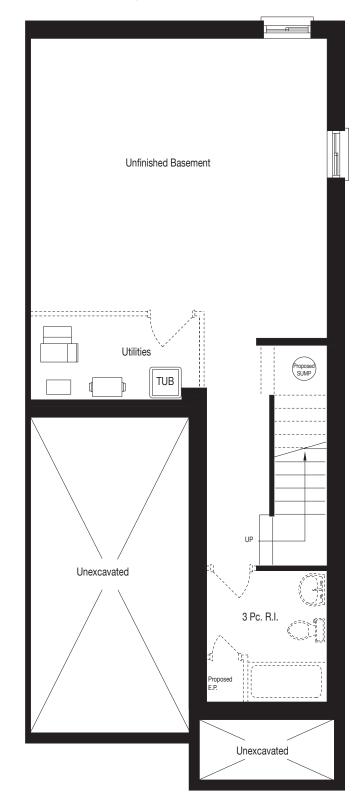

## THE ANNE

EXTERIOR UNIT

**1599 SQ.FT.** 3 BED | 2.5 BATH

(DOES NOT INCLUDE 7 SQ.FT. OF O.T.B.)

**BASEMENT** 

MAIN FLOOR

INTERIOR UNIT

### THE ANNE

INTERIOR UNIT

**1585 SQ.FT.** 3 BED | 2.5 BATH

(DOES NOT INCLUDE 7 SQ.FT. OF O.T.B.)

**BASEMENT** 

MAIN FLOOR

EXTERIOR UNIT

### THE WILLIAM

EXTERIOR UNIT

**1599 SQ.FT.** 3 BED | 2.5 BATH

(DOES NOT INCLUDE 7 SQ.FT. OF O.T.B.)

### THE WILLIAM

INTERIOR UNIT

**1585 SQ.FT.** 3 BED | 2.5 BATH

(DOES NOT INCLUDE 7 SQ.FT. OF O.T.B.)

**BASEMENT** 

MAIN FLOOR

INTERIOR UNIT