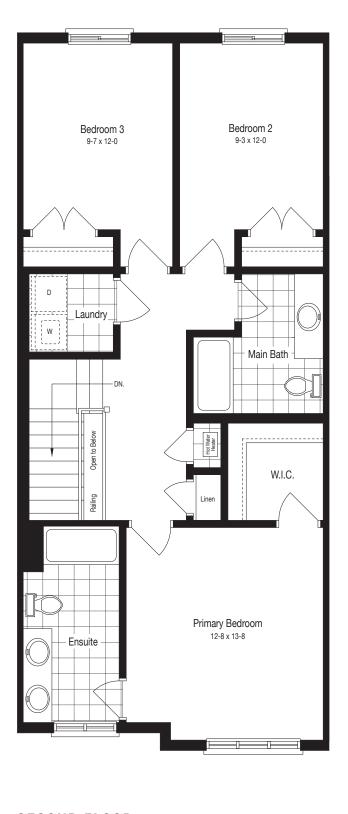

## THE ANNE

EXTERIOR UNIT

**1599 SQ.FT.** 3 BED | 2.5 BATH

(DOES NOT INCLUDE 7 SQ.FT. OF O.T.B.)

**BASEMENT** 

MAIN FLOOR

INTERIOR UNIT

### THE ANNE

INTERIOR UNIT

**1585 SQ.FT.** 3 BED | 2.5 BATH

(DOES NOT INCLUDE 7 SQ.FT. OF O.T.B.)

**BASEMENT** 

MAIN FLOOR

EXTERIOR UNIT

### THE WILLIAM

EXTERIOR UNIT

**1599 SQ.FT.** 3 BED | 2.5 BATH

(DOES NOT INCLUDE 7 SQ.FT. OF O.T.B.)

### THE WILLIAM

INTERIOR UNIT

**1585 SQ.FT.** 3 BED | 2.5 BATH

(DOES NOT INCLUDE 7 SQ.FT. OF O.T.B.)

**BASEMENT** 

MAIN FLOOR

INTERIOR UNIT