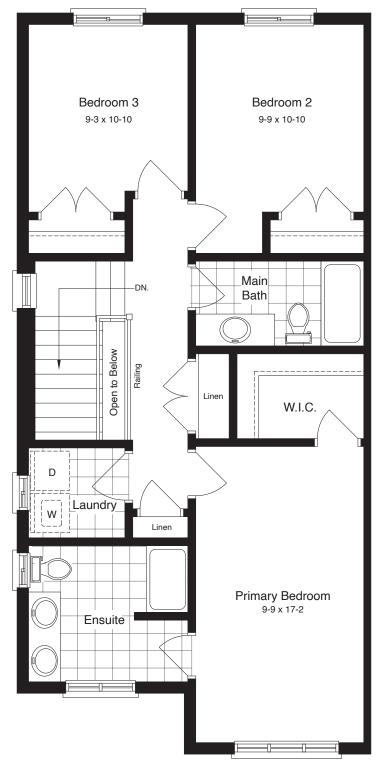

## THE ANNE

EXTERIOR UNIT

**1599 SQ.FT.** 3 BED | 2.5 BATH

(DOES NOT INCLUDE 7 SQ.FT. OF O.T.B.)

**BASEMENT** 

MAIN FLOOR

INTERIOR UNIT

### THE ANNE

INTERIOR UNIT

**1585 SQ.FT.** 3 BED | 2.5 BATH

(DOES NOT INCLUDE 7 SQ.FT. OF O.T.B.)

**BASEMENT** 

MAIN FLOOR

EXTERIOR UNIT

### THE WILLIAM

EXTERIOR UNIT

**1599 SQ.FT.** 3 BED | 2.5 BATH

(DOES NOT INCLUDE 7 SQ.FT. OF O.T.B.)

### THE WILLIAM

INTERIOR UNIT

**1585 SQ.FT.** 3 BED | 2.5 BATH

(DOES NOT INCLUDE 7 SQ.FT. OF O.T.B.)

**BASEMENT** 

MAIN FLOOR

INTERIOR UNIT