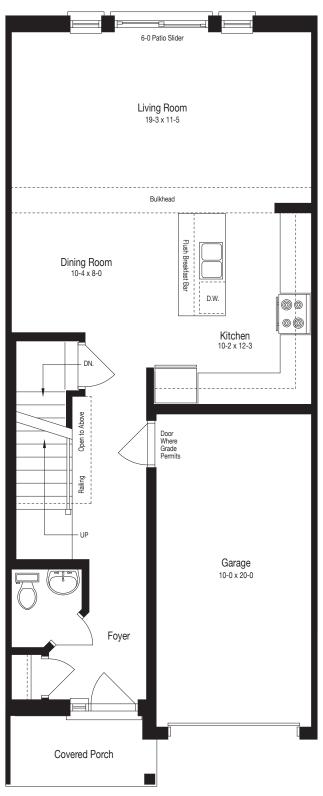

## THE ANNE

EXTERIOR UNIT

**1599 SQ.FT.** 3 BED | 2.5 BATH

(DOES NOT INCLUDE 7 SQ.FT. OF O.T.B.)

**BASEMENT** 

MAIN FLOOR

INTERIOR UNIT

### THE ANNE

INTERIOR UNIT

**1585 SQ.FT.** 3 BED | 2.5 BATH

(DOES NOT INCLUDE 7 SQ.FT. OF O.T.B.)

**BASEMENT** 

MAIN FLOOR

EXTERIOR UNIT

### THE WILLIAM

EXTERIOR UNIT

**1599 SQ.FT.** 3 BED | 2.5 BATH

(DOES NOT INCLUDE 7 SQ.FT. OF O.T.B.)

### THE WILLIAM

INTERIOR UNIT

**1585 SQ.FT.** 3 BED | 2.5 BATH

(DOES NOT INCLUDE 7 SQ.FT. OF O.T.B.)

**BASEMENT** 

MAIN FLOOR

INTERIOR UNIT