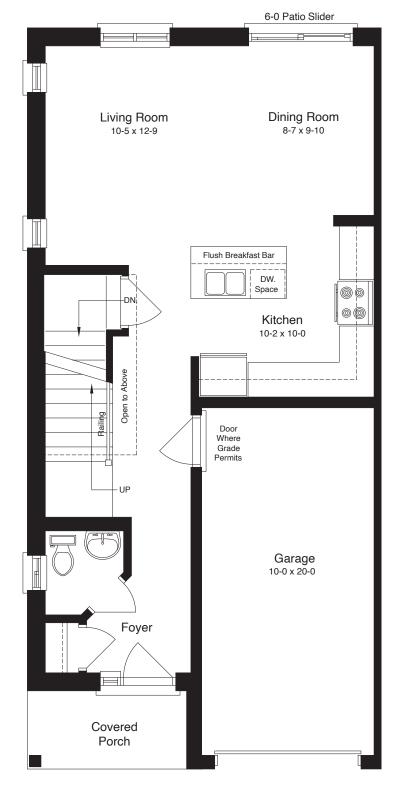

## THE ANNE

EXTERIOR UNIT

**1599 SQ.FT.** 3 BED | 2.5 BATH

(DOES NOT INCLUDE 7 SQ.FT. OF O.T.B.)

**BASEMENT** 

MAIN FLOOR

INTERIOR UNIT

### THE ANNE

INTERIOR UNIT

**1585 SQ.FT.** 3 BED | 2.5 BATH

(DOES NOT INCLUDE 7 SQ.FT. OF O.T.B.)

**BASEMENT** 

MAIN FLOOR

EXTERIOR UNIT

### THE WILLIAM

EXTERIOR UNIT

**1599 SQ.FT.** 3 BED | 2.5 BATH

(DOES NOT INCLUDE 7 SQ.FT. OF O.T.B.)

### THE WILLIAM

INTERIOR UNIT

**1585 SQ.FT.** 3 BED | 2.5 BATH

(DOES NOT INCLUDE 7 SQ.FT. OF O.T.B.)

**BASEMENT** 

MAIN FLOOR

INTERIOR UNIT