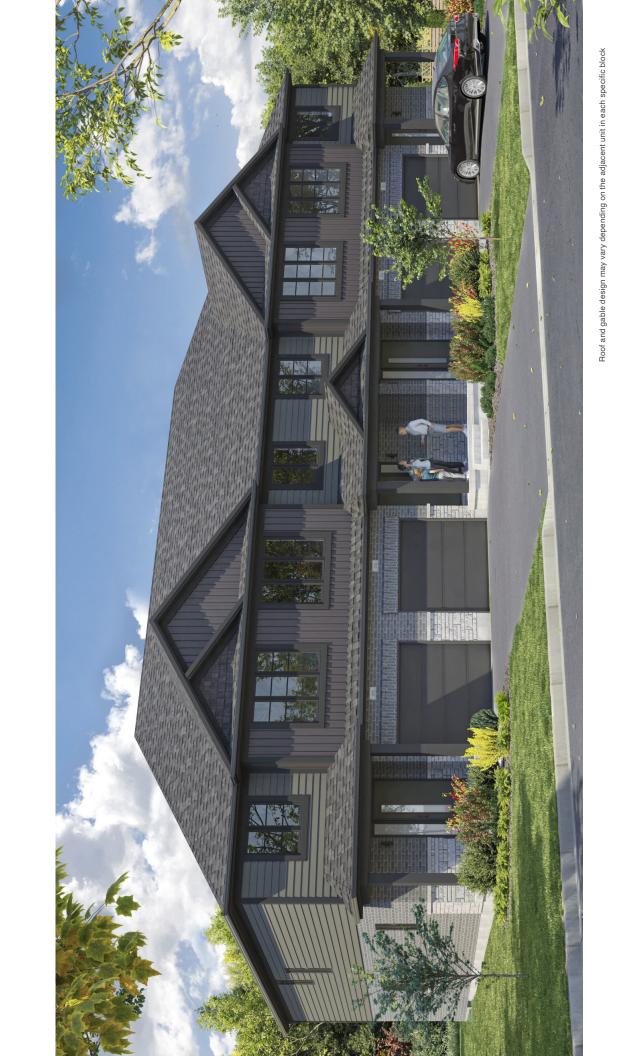

EXTERIOR UNIT

## THE ANNE

EXTERIOR UNIT

**1599 SQ.FT.** 3 BED | 2.5 BATH

(DOES NOT INCLUDE 7 SQ.FT. OF O.T.B.)

**BASEMENT** 

MAIN FLOOR

INTERIOR UNIT

### THE WILLIAM

EXTERIOR UNIT

**1599 SQ.FT.** 3 BED | 2.5 BATH

(DOES NOT INCLUDE 7 SQ.FT. OF O.T.B.)

# THE WILLIAM

INTERIOR UNIT