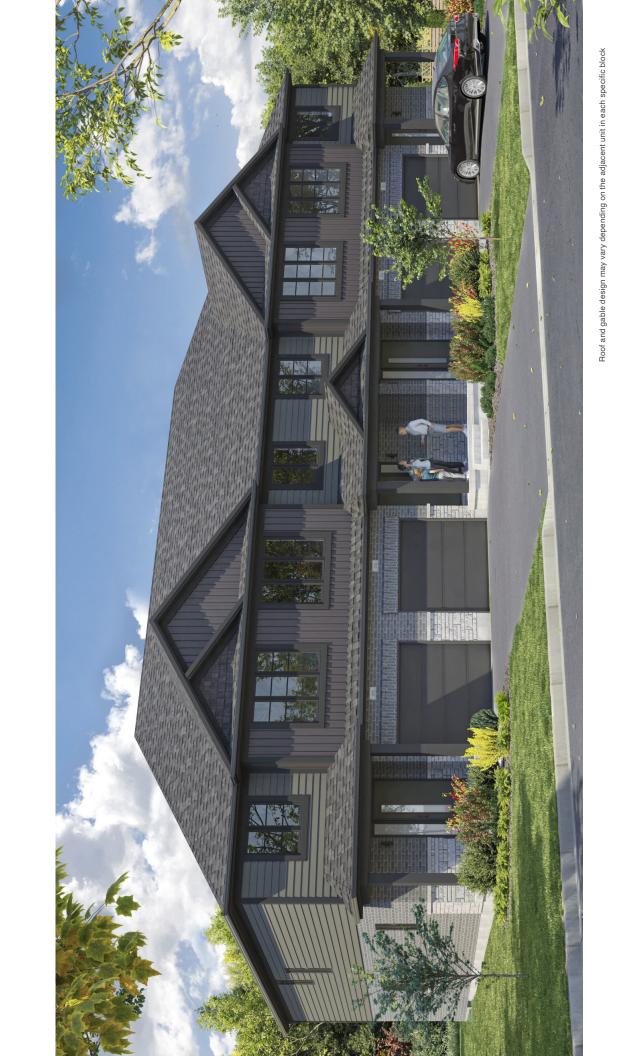

EXTERIOR UNIT

## THE ANNE

EXTERIOR UNIT

**1599 SQ.FT.** 3 BED | 2.5 BATH

(DOES NOT INCLUDE 7 SQ.FT. OF O.T.B.)

**BASEMENT** 

MAIN FLOOR

INTERIOR UNIT

### THE WILLIAM

EXTERIOR UNIT

**1599 SQ.FT.** 3 BED | 2.5 BATH

(DOES NOT INCLUDE 7 SQ.FT. OF O.T.B.)